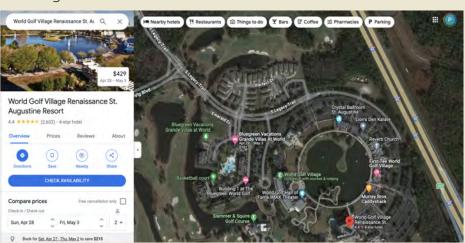

# HOTEL & MEETING LOCATION

# **HOTEL INFORMATION**

The 2024 meeting will be hosted at the World Golf Village Renaissance in St. Augustine, FL.

Address: 500 S Legacy Trail, St. Augustine, FL 32092

Phone: 1-800-468-3571

Hotel reservations can be made for a discounted rate using group code "Michigan State University" no later than April 8, 2024. You can either click here to register online or call the number above and ask for the RPUG conference group rate.