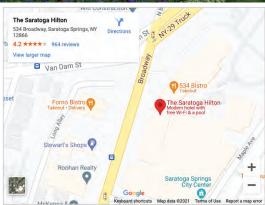

## HOTEL INFORMATION

The meeting will be held at the Saratoga Hilton Hotel.

Address: 534 Broadway

Saratoga Springs, NY 12866

Phone: 1-833-304-1310.

Hotel reservations can be made for the block of rooms RPUG has reserved no later than March 31, 2022. You can either <u>click here to register online</u> or call (518) 584-4000 and ask for the RPUG conference group rate.